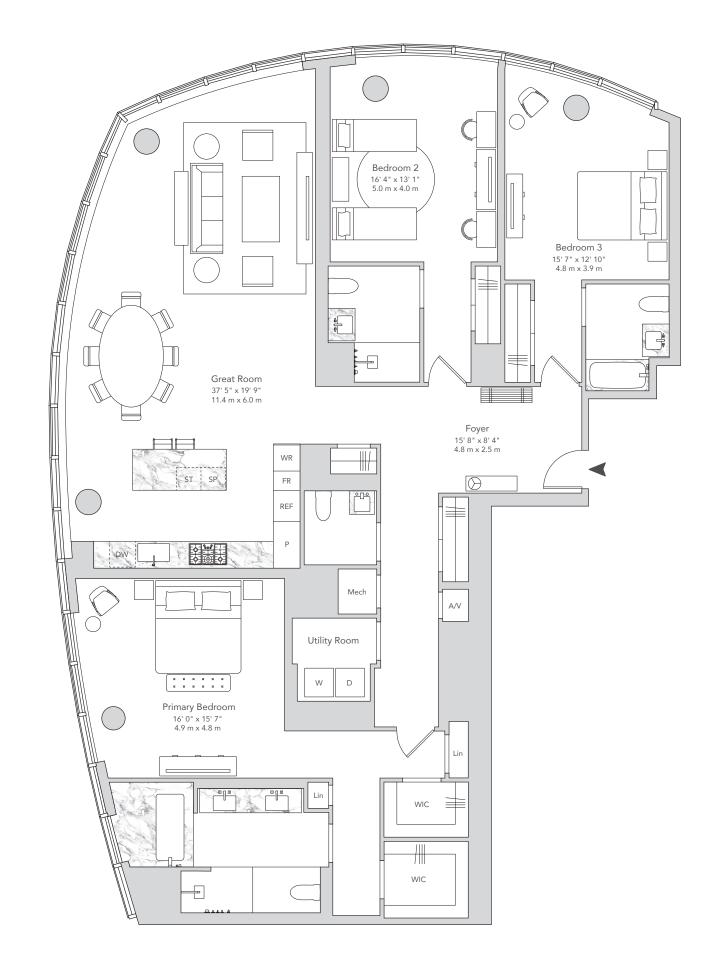

## Penthouse 82C

3 BEDROOMS 3 BATHROOMS POWDER ROOM

2,617 SQUARE FEET 243 SQUARE METERS

All dimensions are approximate and subject to normal construction variances and tolerances. Plans and dimensions may contain minor variations from floor. The square footage on this floor plan exceeds the usable square footage. The complete offering terms are in an offering plan available from Sponsor, ERY South Residential Tower LLC c/o The Related Companies, L.P., 60 Columbus Circle, New York, New York 10023. File No. CD15-0325. Sponsor reserves the right to make changes in accordance with the terms of the Offering Plan. Equal Housing Opportunity.